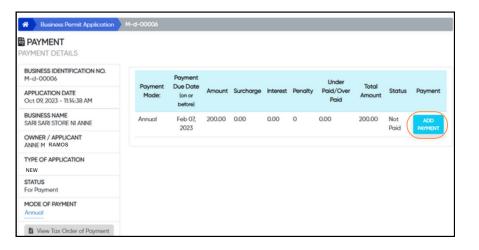

#### **Payment Option via Online Payment Channels**

To complete your online payment, follow these steps:

- Click on the action button and select View Payment. This will open a new tab with your payment details.
- Click on Add payment and a popup window will appear. You can select your preferred payment method from the dropdown list, either DBP or Landbank.
- You will be redirected to the payment page of either DBP or Landbank, where you can finalize your transaction.