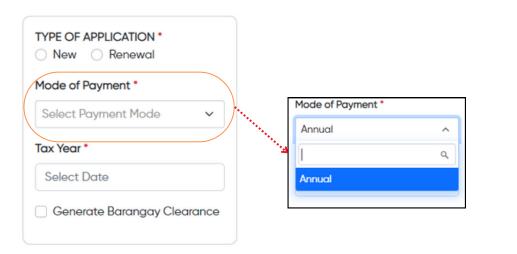

# **New Application**

- Tick the box for new application
- Click the dropdown menu and select the mode of payment.
- Select the current year on Tax Year for a new application.
- Tick the Generate Barangay Clearance box (optional)