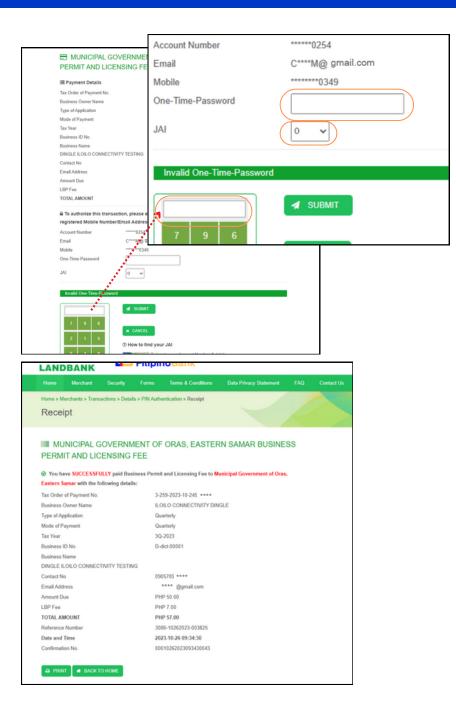

# Using Land Bank of the Philippines

- You will be redirected to the Landbank payment page to complete your transaction.
- Enter your Landbank account number.
- Type the characters you see in the captcha image to verify that you are not a robot.
- Read and agree to the terms and conditions by ticking the box at the bottom of the page.
- Then, click the continue button and you will be redirect on the next page.

- To complete the verification process, you need to enter your One-Time-Password (OTP) that was sent to your registered email address.
- Select the JAI from the dropdown list that appears on the screen
- And, Enter your PIN code. Make sure to enter the correct information.
- After that, click the Submit button and you'll see the confirmation page and the receipt will be sent to your verified email address.

### Reminders

 Input your valid contact number and email address. This will allow the system to send you your receipt and One-Time-Password (OTP) for verification purposes. Ensure that the information you provide is accurate and up-to-date.