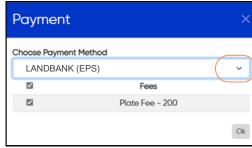

#### **Payment Option via Online Payment Channels**

To complete your online payment, follow these steps:

- Click on the action button and select View Payment. This will open a new tab with your payment details.
- Click on Add payment and a popup window will appear. You can select your preferred payment method from the dropdown list, either DBP or Landbank.
- You will be redirected to the payment page of either DBP or Landbank, where you can finalize your transaction.