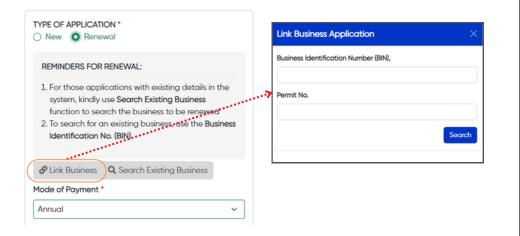

# Renewal Application (for renewal of application)

To display the business details for renewal, click the Link Business and Search Existing Business button.

- Input the Business Identification Number (BIN) and the Permit No. the respective input boxes.
- Click the Search button.

# **Renewal Application (**for renewal of application)

To display the business details for renewal, click the Link Business and Search Existing Business button.

- Input the Business Identification Number (BIN) and the Permit No. the respective input boxes.
- Click the Search button.

#### Link Business

For renewal of the application, you can link to an existing business through the **Link Business** button. Type in the Business Identification Number (BIN) and Permit Number of the business to link with, then click the **Search** button.