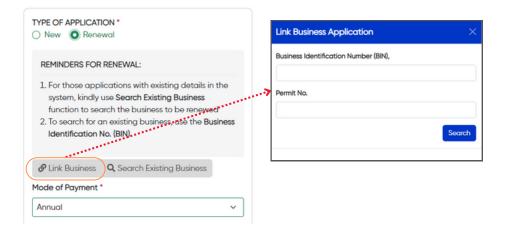

# Renewal Application (for renewal of application)

To display the business details for renewal, click the Link Business and Search Existing Business button.

- Input the Business Identification Number (BIN) and the Permit No. the respective input boxes.
- Click the Search button.

# **Renewal Application (**for renewal of application)

To display the business details for renewal, click the Link Business and Search Existing Business button.

- Input the Business Identification Number (BIN) and the Permit No. the respective input boxes.
- Click the Search button.

#### Link Business

For renewal of the application, you can link to an existing business through the **Link Business** button. Type in the Business Identification Number (BIN) and Permit Number of the business to link with, then click the **Search** button.