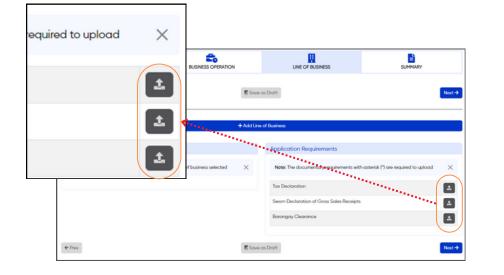

# Line of Business

- When filling out the Line/s of Business/es section, please use the same information that is indicated in your BIR Certificate of Registration.
- To proceed with your application, you need to upload the necessary documents in the **Line of Business** tab. You can upload any of the documents list with png, jpg, and pdf file format and with maximum file size limit 25 MB. The LGU's BPLO will use these documents to review your application and verify your eligibility, check your inputted data, and make changes if necessary.