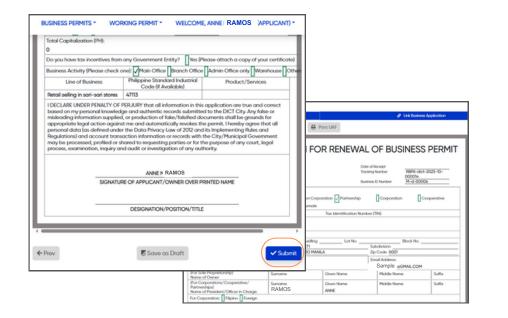

#### Summary

• The final step of the online application process is to review your information through the Summary tab, which displays all the data you supplied. The completed Unified Application Form is presented here and can be viewed, printed or saved as a pdf file.

Note: The business owner must sign this printed form and present it to the BPLO in claiming business permit.

#### Confirm Submission

 $\times$ 

Are you sure you want to submit your application now?

DECLARE UNDER PENALTY OF PERJURY that all information in this application are true and correct based on my personal knowledge and authentic records submitted to the DICT City. Any false or misleading information supplied, or production of fake/falsified documents shall be grounds for appropriate legal action against me and automatically revokes the permit. I hereby agree that all personal data (as defined under the Data Privacy Law of 2012 and its Implementing Rules and Regulations) and account transaction information or records with the DICT City Government may be processed, profiled or shared to requesting parties or for the purpose of any court, legal process, examination, inquiry and audit or investigation of any authority.

#### Summary

• Before submitting your application, make sure to review your entered information. Once completed, read the Confirmation click the **Submit** button. *and read the confirmation consent (See Figure 24).* There are other options for you to chose depending on your next move: 1. To continue later click the Save as Draft; 2. To update application click the Update Application after submitting your application form. *(See Figure 23 Table 2.)* 