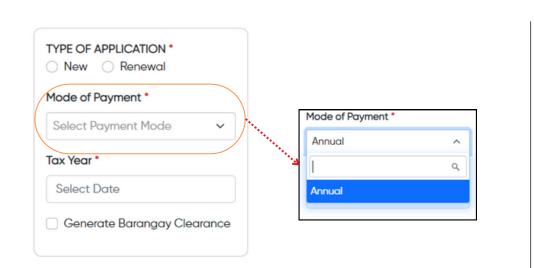

# **New Application**

- Tick the box for new application
- Click the dropdown menu and select the mode of payment.
- Select the current year on Tax Year for a new application.
- Tick the Generate Barangay Clearance box (optional)