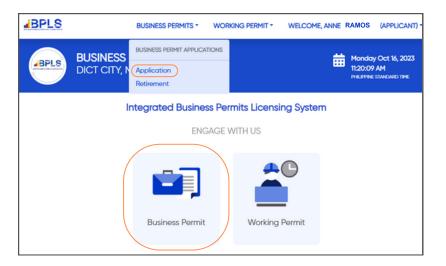

#### APPLICATION

At the homepage, click the **Business Permit** icon to proceed with the application or you can click the **Business Permits > Application** at the main menu to create and view the list of created applications.

Click the **New Application** button. This will open the application page containing the four (4) sections.

- Business Information and Registration
- Business Operation
- Line of Business
- Summary