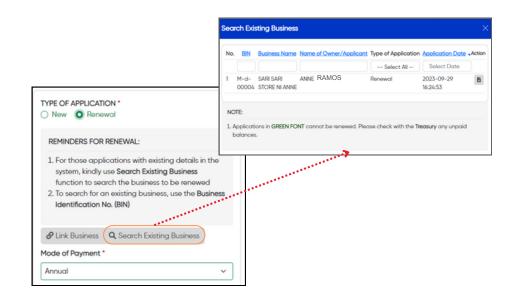

#### **Search Existing Business**

To search for a business establishment for renewal, click the **Search Existing Business** button. Click the corresponding **Action Icon** of the business to be renewed then select **Update Application** button.

*Note: Only business permit applications with complete payment can be renewed.* 

- Once selected, the data of the business will be displayed on the application form.
- A pop-up message will appear if the existing business to be renewed has not been paid or issued yet.